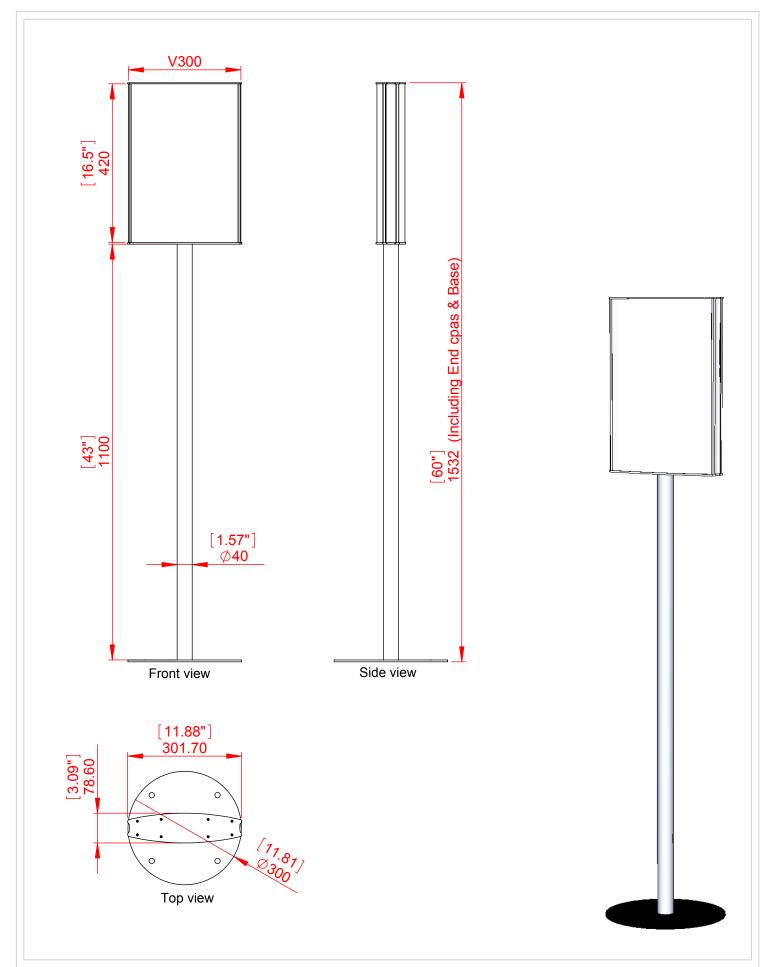

## **Double Sided Post Signs**

Vista's stylish posts are shown supporting a double sided sign with side-by-side posts, all Vista sign holders accept any sign material that is flat and flexible!

| Project                                                                                                   |                                                     | Designer: R.C                                    |
|-----------------------------------------------------------------------------------------------------------|-----------------------------------------------------|--------------------------------------------------|
| Model                                                                                                     | Double sided post sign V300x420 (16.5") on P40x1100 | Date: 08/07/2015                                 |
| Part Number                                                                                               | DSP7 / DSP7U                                        | Scale:                                           |
| Material                                                                                                  |                                                     | Measurements in millimeters Do not scale drawing |
| Boundation and a off-dental The information and in this density in the sale area of Victor and an Limited |                                                     |                                                  |